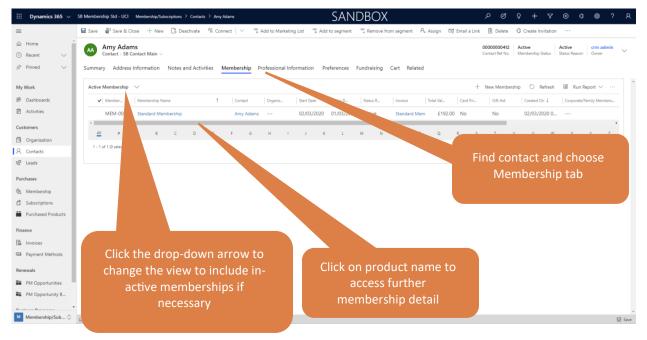

## 2. Viewing existing memberships and subscriptions

• To view a contact's existing membership, the easiest way is to access their record card first by using the quick search or going into *Contacts* and using the *Search for Records* field. Note, the processes described can also be applied to Organisations (otherwise known as Accounts)

• Once in the contact's record card, choose the *Membership* tab to view their current memberships. You can also change the view by pressing the arrow next to Active Memberships to change to include In-Active memberships.

Please do not create a membership on this screen, memberships need to be created through the Cart.

To view subscriptions, click on the *Related (or ...)* tab and select *Subscriptions*. Again, do not create a new subscription on this screen