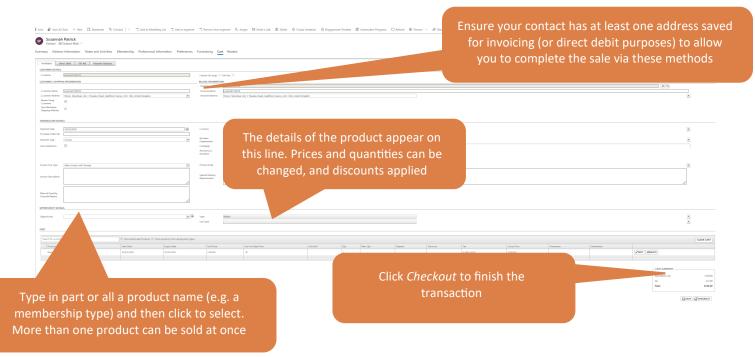

### 3. Selling a membership or subscription in the Cart – basic transactions

- Sales to contacts made through the CRM (rather than via the portal) take place through the *CART*. Once you have found your Contact and can view their record card, choose the *CART* tab. If you cannot see a *CART* tab, press Related (...)and then select CART.
- When you have the Cart "loaded" you can check and change a number of details, including the invoice address (required for payment by invoice and Direct Debit) and the payment type (in this case the Payment type is Invoice). After selecting your product(s) you can edit quantities, the price and apply discounts. Press Checkout to finish the transaction or Save to store the invoice and product details to return to later.

Please note that below is an introduction to membership sales. The Intermediate guide for this module will cover this area in further detail, including Direct Debit payments, alternative payer arrangements and applying price changes and discounts and changes to quantities and dates.